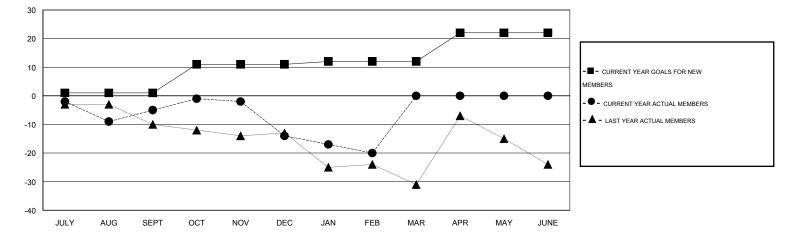

## GMT: CARL HARRELL

| LOCATION | NORTH CAROLINA | ١ |
|----------|----------------|---|
|----------|----------------|---|

 $\mathsf{GMT} \: \mathsf{CA} \: 1$ 

|                                             |                  | Clubs               |                            |                             |                                             |                    | Members                          |                              |                             |
|---------------------------------------------|------------------|---------------------|----------------------------|-----------------------------|---------------------------------------------|--------------------|----------------------------------|------------------------------|-----------------------------|
| RESULTS FOR 2013-2014                       |                  |                     |                            | RESULTS FOR 2013-2014       |                                             |                    |                                  |                              |                             |
| QUARTER                                     | NEW CLUB<br>GOAL | ACTUAL NEW<br>CLUBS | ACTUAL<br>DROPPED<br>CLUBS | ACTUAL NET<br>GAIN/<br>LOSS | QUARTER                                     | NEW MEMBER<br>GOAL | ACTUAL TOTAL<br>MEMBERS<br>ADDED | ACTUAL<br>DROPPED<br>MEMBERS | ACTUAL NET<br>GAIN/<br>LOSS |
| JULY/AUG/SEPT<br>OCT/NOV/DEC<br>JAN/FEB/MAR | 0<br>1<br>0      | 0<br>0<br>0         | 0<br>1<br>0                | 0<br>-1<br>0                | JULY/AUG/SEPT<br>OCT/NOV/DEC<br>JAN/FEB/MAR | 1<br>10<br>1       | 15<br>15<br>12                   | 20<br>24<br>18               | -5<br>-9<br>-6              |
| APR/MAY/JUNE                                | 1                | 0                   | 0                          | 0                           | APR/MAY/JUNE                                | 10                 | 0                                | 0                            | 0                           |